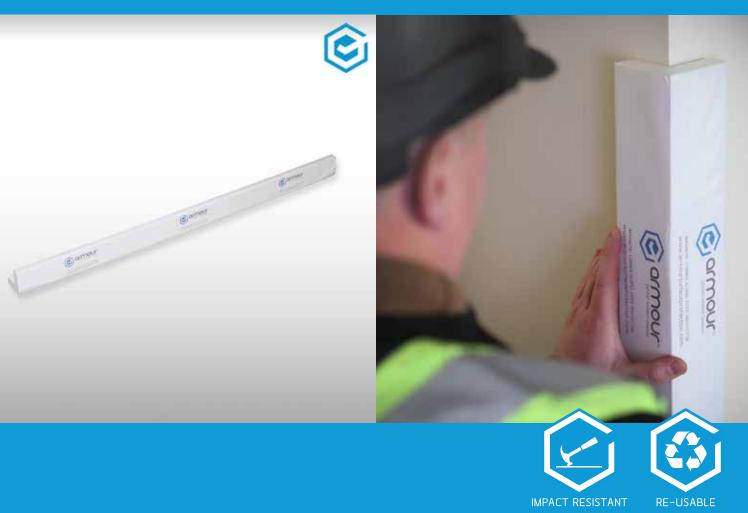

## ARMOUR MAGNETIC CORNER GUARD EDGE PROTECTOR

Our Armour Magnetic Corner Guards provide an effective solution for protecting corners from construction and trade damage. Their magnetic design ensures easy and fast installation without damaging paint or finished surfaces.

- High-quality Styrofoam composition offers high impact protection.
- Magnetic, so there is no need for tape or other fastening methods.
- Most commonly used to protect corners on walls made from metal drywall corner bead.