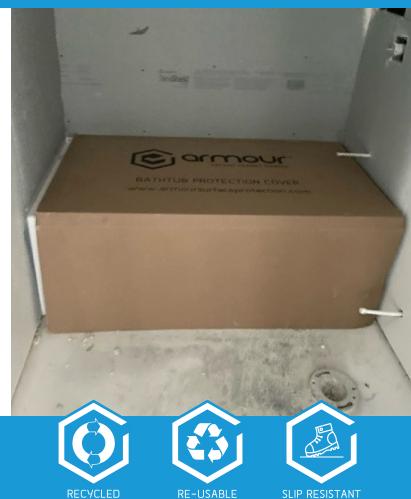

## ARMOUR BATHTUB PROTECTION COVER

The Armour Bathtub Protection Cover allows construction professionals to protect tubs with ease, whilst enabling work to continue on and around the tub without causing damage. Each cover comes standard with a 22in pre-formed front cover to protect the fronts of tubs from damage as well as the top. Each one comes with pre-printed lines lin and 2in from the outside edge for easy trimming down to size to fit your exact tub measurements. They are lightweight, easy to handle, and very reusable. Custom sizes available on special order.