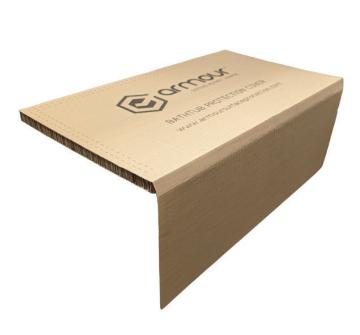

## ARMOUR BATHTUB PROTECTION COVER

The Armour Bathtub Protection Cover allows construction professionals to protect tubs with ease, whilst enabling work to continue on and around the tub without causing damage. Each cover comes standard with a 22in pre-formed front cover to protect the fronts of tubs from damage as well as the top. Each one comes with pre-printed lines lin and 2in from the outside edge for easy trimming down to size to fit your exact tub measurements. They are lightweight, easy to handle, and very reusable. Custom sizes available on special order.