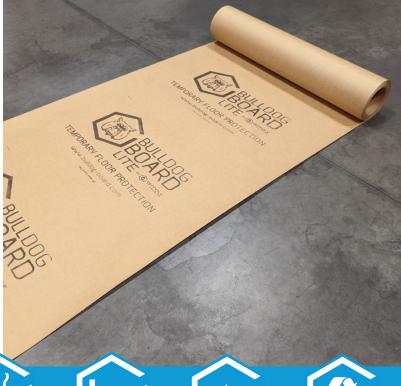

## **BULLDOG BOARD LITE**

LAYS OUT FLAT AND FAST

ARMOUR BREATHE TECHNOLOGY

ARMOUR WALL PROTECTION

CONTRIBUTES TO LEED CREDITS

RE-USABLE AND 100% RECYCLABLE

Bulldog Board Lite offers many of the same features that our customers love in the regular Bulldog Board but at half the thickness. It has a reputation in the industry as a high quality temporary floor protection solution that defends against damage. All of this is wrapped up with exceptional value in an easy solution to keep your floors protected from damage during construction and renovations. Bulldog Board Lite offers – ARMOUR SPILL PROTECTION – LAYS OUT FLAT AND FAST – ARMOUR BREATHE TECHNOLOGY – ARMOUR WALL PROTECTION – CONTRIBUTES TO LEED CREDITS – RE-USABLE AND 100% RECYCLABLE