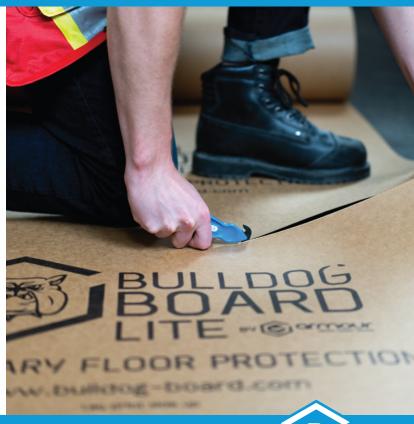

## **BULLDOG BOARD KNIFE**

The Bulldog Board Knife is the perfect solution to effectively cut Bulldog Board Temporary Floor Protection products. It allows the user to cut the floor protection without damaging the floor surface below since the 2 blades are covered which protects the finished surface from getting damaged due to accidental slips. With a lightweight and ergonomic handle, it allows the user to maintain total control with all cuts making it the safe option for cutting temporary floor protection.