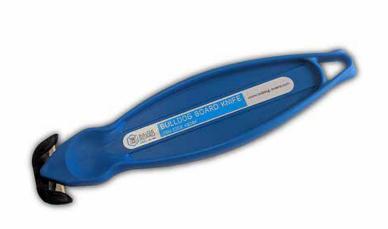

## **BULLDOG BOARD KNIFE**

The Bulldog Board Knife is the perfect solution to effectively cut Bulldog Board Temporary Floor Protection products. It allows the user to cut the floor protection without damaging the floor surface below since the 2 blades are covered which protects the finished surface from getting damaged due to accidental slips. With a lightweight and ergonomic handle, it allows the user to maintain total control with all cuts making it the safe option for cutting temporary floor protection.

## BULLDOG BOARD KNIFE

| <u>Physical Properties</u> | <u>Details</u>    |
|----------------------------|-------------------|
| Product Material           | PET Plastic       |
| Product Colour             | Blue              |
| Logo Colour                | White             |
| Packaging Size             | 50 Pieces per bag |