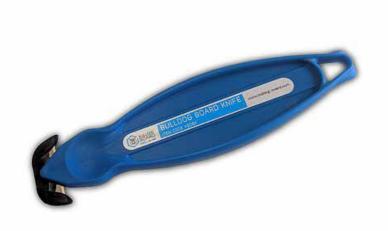

## **BULLDOG BOARD KNIFE**

The Bulldog Board Knife is the perfect solution to effectively cut Bulldog Board Temporary Floor Protection products. It allows the user to cut the floor protection without damaging the floor surface below since the 2 blades are covered which protects the finished surface from getting damaged due to accidental slips. With a lightweight and ergonomic handle, it allows the user to maintain total control with all cuts making it the safe option for cutting temporary floor protection.