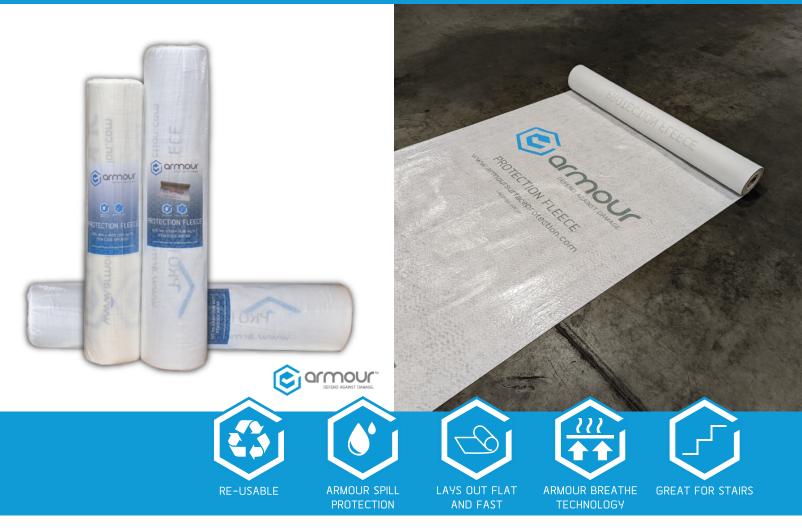

## ARMOUR PROTECTION FLEECE

Armour Protection Fleece is made from soft non-woven fibres with a tacky anti-slip coating on the under-side, and a waterproof layer on the top-side. This ensures that it stays in place without sliding around on the finished surface, and protects from any liquid penetration. The Armour Breathe Technology allows vapors to escape with a rating of 70 g/m<sup>2</sup> per 24 hours vapor permeability, which allows fresh floors to breathe and cure whilst being protected. Since it is soft and non-abrasive, it protects from scuffs and scratches especially on smooth high shine surfaces. Commonly used to protect hard floors that need time to breathe and cure such as concrete, hardwood, and more.