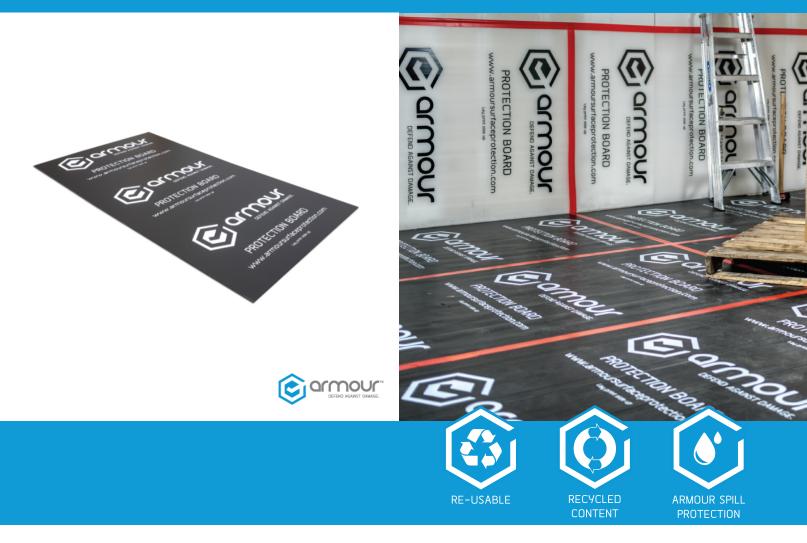

## **ARMOUR PROTECTION BOARD - BLACK**

Armour Protection Board – Black is a 2mm thick fluted plastic sheet product which is versatile, easy to use and install, and can be used in many different applications as a temporary surface protection solution. Commonly used to protect floors, cabinets, walls, countertops, showers, doors, and more. It is lightweight, waterproof, flexible, impact resistant, easy to cut, and it lays flat, making it a first choice for many construction professionals.

Commonly used in conjunction with Armour Tape.

| ITEM CODE | SIZE                    | WEIGHT | PACKAGED                |
|-----------|-------------------------|--------|-------------------------|
| APB2300B  | 48in X 87in (29 sq.ft.) | 1.45lb | 20 / pacK<br>520 / skid |