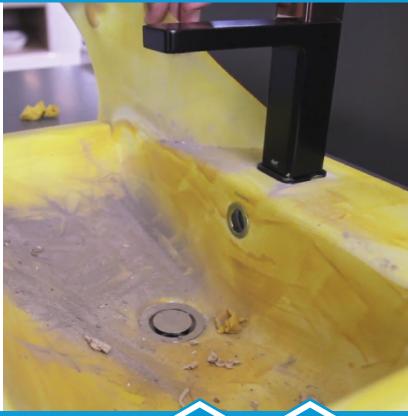

## ARMOUR LIQUID MASK

Armour Liquid Mask is a water-based yellow-transparent gel that forms a strong, flexible, and easily removable foil after drying, that offers protection against scratches, paint, drywall mud, cement, and more. It can be used for both renovations and new construction work in industrial, residential, or commercial applications. The foil has good adhesion to practically all non-porous surfaces and does not slip. When the work is done, the flexible membrane can be very simply pulled off the surface. Commonly used for protecting bathtubs, showers, sinks, and other hard surfaces. Only suitable for indoor use. Approximate coverage is 22 sq.m. / 235 sq.ft. per 4.4l pail at 0.5mm thickness.