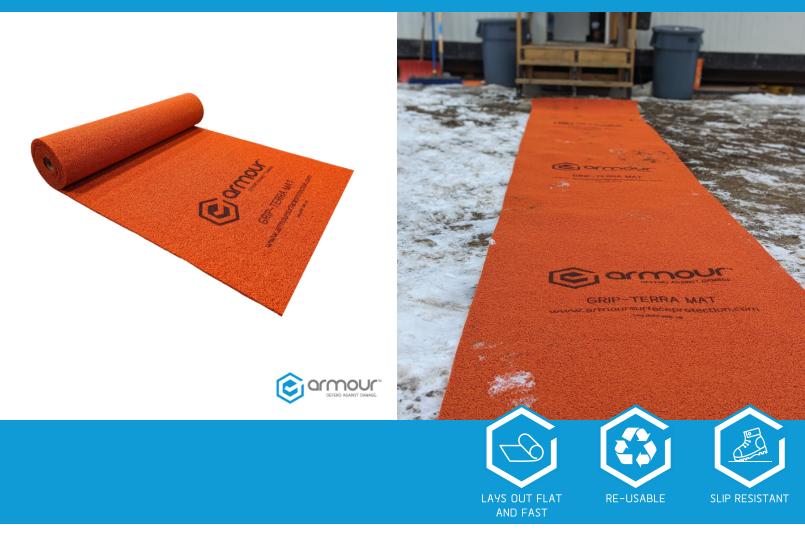

## ARMOUR GRIP-TERRA MAT

Armour Grip-Terra Mats consist of a 1/2in thick heavy duty permeable rubber material which allows water and dirt to pass through, whilst providing excellent grip in all conditions. They are great for rough ground such as mud, gravel, ice, and snow, and can quickly be laid out to provide a pathway for your site. The bright orange colour stands out making it clear to see the pathway and helping with awareness and safety on site. Due to the durable material, they are easy to clean and highly reusable, making them a great temporary solution for any pathway over rough terrain.