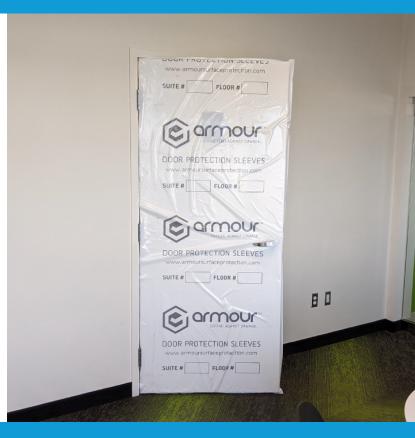

## ARMOUR DOOR PROTECTION SLEEVES

Armour Door Protection Sleeves are a simple and cost effective solution used to protect doors from scuffs, scratches, dust, paint, and more, during projects. They are made from thick poly material for durability, and are open on 1 side, enabling them to slide over doors with ease. Simply tear off a door sleeve on the perforated roll and slide it over the door to protect.