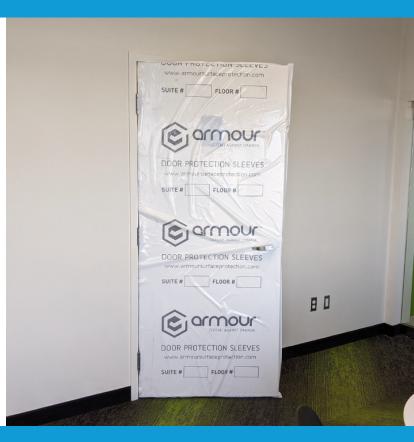

## ARMOUR DOOR PROTECTION SLEEVES

Armour Door Protection Sleeves are a simple and cost effective solution used to protect doors from scuffs, scratches, dust, paint, and more, during projects. They are made from thick poly material for durability, and are open on 1 side, enabling them to slide over doors with ease. Simply tear off a door sleeve on the perforated roll and slide it over the door to protect.