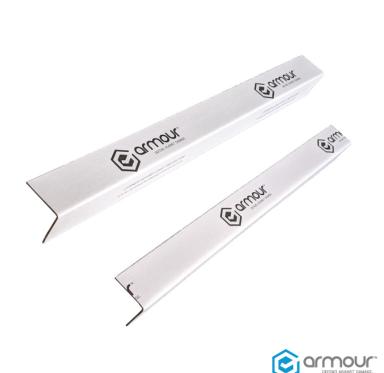

## ARMOUR CORNER GUARD EDGE PROTECTOR

Armour Corner Guard Edge Protectors are made from high density compressed card material that offers protection from impact. They are reusable time after time making them a low cost but effective way to protect any corner from damage.

| ITEM CODE | SIZE             | WEIGHT | PACKAGED   |
|-----------|------------------|--------|------------|
| ACGEP336  | 3in X 3in X 36in | 0.5lb  | 500 / skid |
| ACGEP348  | 3in X 3in X 48in | 0.75lb | 500 / skid |