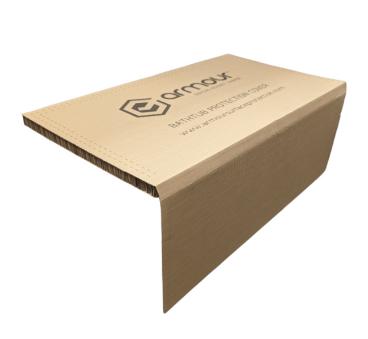

## ARMOUR BATHTUB PROTECTION COVER

The Armour Bathtub Protection Cover allows construction professionals to protect tubs with ease, whilst enabling work to continue on and around the tub without causing damage. Each cover comes standard with a 22in pre-formed front cover to protect the fronts of tubs from damage as well as the top. Each one comes with pre-printed lines lin and 2in from the outside edge for easy trimming down to size to fit your exact tub measurements. They are lightweight, easy to handle, and very reusable. Custom sizes available on special order.

## ARMOUR BATHTUB PROTECTION COVER

| Physical Properties | <u>Details</u>      |  |
|---------------------|---------------------|--|
| Product Material    | Honeycomb Cardboard |  |
| Colour              | Brown               |  |
| Logo Colour         | Black               |  |
| Packaging Size      | 20 per Pallet       |  |
| Notes / Comments    | Front Flap - 22"    |  |