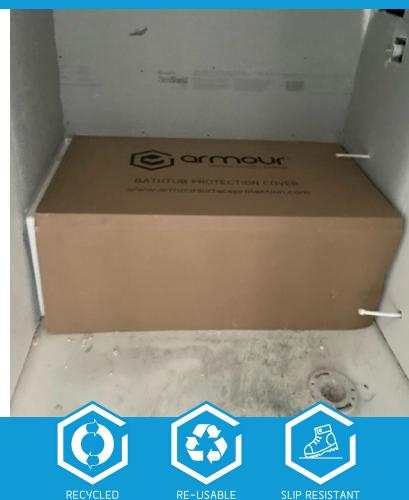

## ARMOUR BATHTUB PROTECTION COVER

The Armour Bathtub Protection Cover allows construction professionals to protect tubs with ease, whilst enabling work to continue on and around the tub without causing damage. Each cover comes standard with a 22in pre-formed front cover to protect the fronts of tubs from damage as well as the top. Each one comes with pre-printed lines lin and 2in from the outside edge for easy trimming down to size to fit your exact tub measurements. They are lightweight, easy to handle, and very reusable. Custom sizes available on special order.