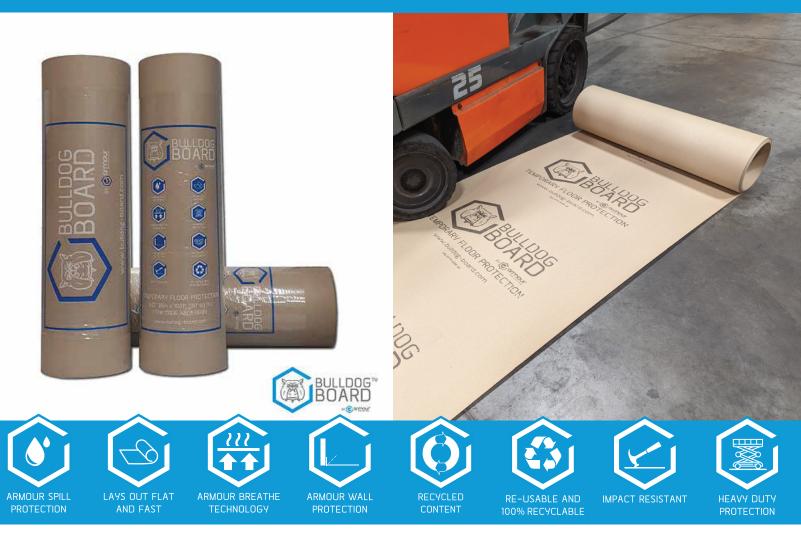

## BULLDOG BOARD

Bulldog Board has a reputation in the industry as a high quality temporary floor protection solution that defends against damage. Bulldog Board comes standard with many features packed into it, all of which is wrapped up with exceptional value in an easy solution to keep your floors protected from damage during construction and renovations. Bulldog Board offers - ARMOUR SPILL PROTECTION - LAYS OUT FLAT AND FAST -ARMOUR BREATHE TECHNOLOGY - HEAVY DUTY PROTECTION -ARMOUR WALL PROTECTION - CONTRIBUTES TO LEED CREDITS -IMPACT RESISTANT - RE-USABLE AND 100% RECYCLABLE -RECYCLED CONTENT