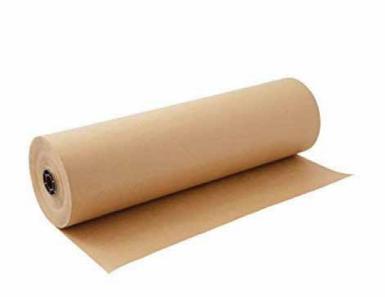

## BULLDOG BOARD PAPER

RECYCLED

Bulldog Board Paper is made from 100% recycled paper with a 40lb basis weight. It works great for light foot traffic areas for short project timelines, or for protecting walls, cabinets, glass, and more from dust and paint, and more.

## **BULLDOG BOARD PAPER**

| Physical Properties | <u>Details</u>                                          |  |
|---------------------|---------------------------------------------------------|--|
| Product Material    | Kraft Paper                                             |  |
| Product Colour      | Brown                                                   |  |
| Packaging Size      | Varies per size                                         |  |
| HS Code             | 4804.11.00.00                                           |  |
| Notes / Comments    | Made from 100% recycled cardboard and paperboard fibers |  |