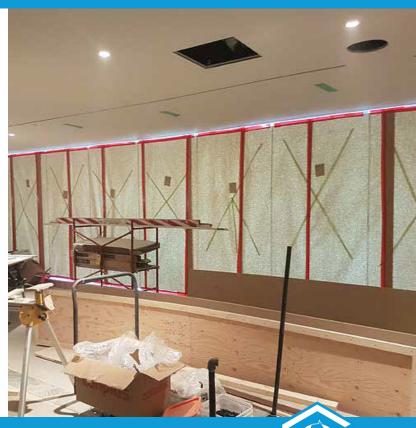

## BULLDOG BOARD PAPER

RECYCLED

Bulldog Board Paper is made from 100% recycled paper with a 40lb basis weight. It works great for light foot traffic areas for short project timelines, or for protecting walls, cabinets, glass, and more from dust and paint, and more.