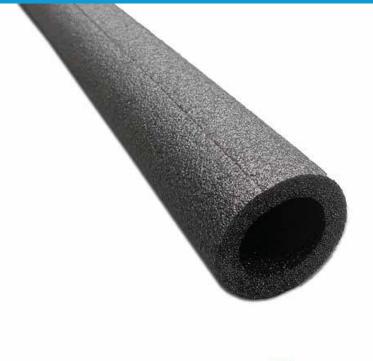

## ARMOUR FOAM EDGE PROTECTOR - O PROFILE

The Armour Foam Edge Protector - O Profile is conveniently sized with a 1.5in inside diameter and offers a quick and effective solution to protect vulnerable edges such as glass walls, window mullions, handrails, and more. They are made from high density foam which offers great protection from impact damage, and makes them highly reusable from project to project.