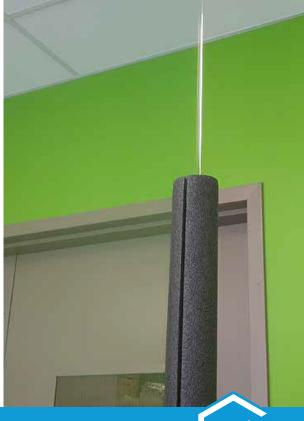

## ARMOUR FOAM EDGE PROTECTOR - O PROFILE

The Armour Foam Edge Protector - O Profile is conveniently sized with a 1.5in inside diameter and offers a quick and effective solution to protect vulnerable edges such as glass walls, window mullions, handrails, and more. They are made from high density foam which offers great protection from impact damage, and makes them highly reusable from project to project.