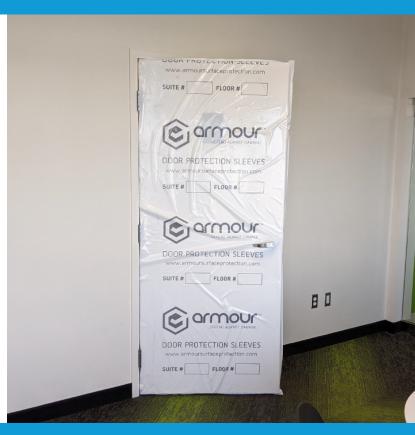

## ARMOUR DOOR PROTECTION SLEEVES

Armour Door Protection Sleeves are a simple and cost effective solution used to protect doors from scuffs, scratches, dust, paint, and more, during projects. They are made from thick poly material for durability, and are open on 1 side, enabling them to slide over doors with ease. Simply tear off a door sleeve on the perforated roll and slide it over the door to protect.